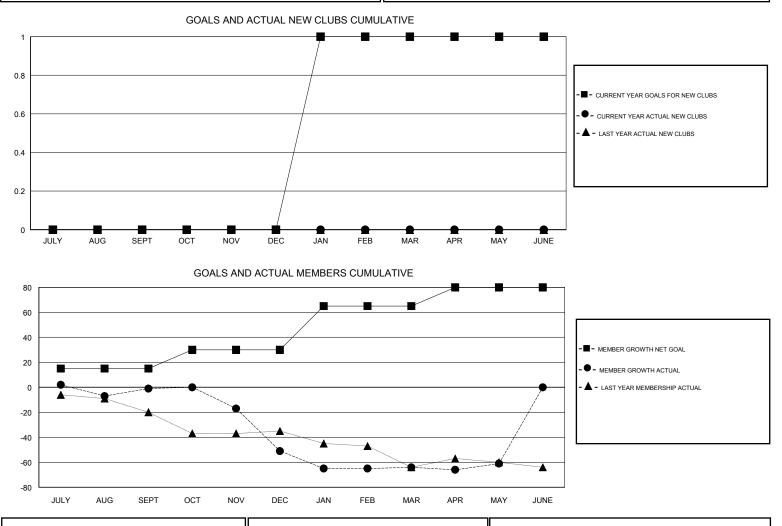

## LOCATION MISSOURI

| GMT | CA |
|-----|----|
|     |    |

| Clubs                 |               |           |               | Members               |                           |                         |                                                    |
|-----------------------|---------------|-----------|---------------|-----------------------|---------------------------|-------------------------|----------------------------------------------------|
| RESULTS FOR 2017-2018 |               |           |               | RESULTS FOR 2017-2018 |                           |                         |                                                    |
| QUARTER               | NEW CLUB GOAL | NEW CLUBS | DROPPED CLUBS | QUARTER               | MEMBER GROWTH NET<br>GOAL | MEMBER GROWTH<br>ACTUAL | DROPPED<br>MEMBERS ACTUAL<br>(including transfers) |
| JULY/AUG/SEPT         | 0             | 0         | 0             | JULY/AUG/SEPT         | 15                        | 37                      | 32                                                 |
| OCT/NOV/DEC           | 0             | 0         | 1             | OCT/NOV/DEC           | 15                        | 29                      | 78                                                 |
| JAN/FEB/MAR           | 1             | 0         | 1             | JAN/FEB/MAR           | 35                        | 21                      | 32                                                 |
| APR/MAY/JUNE          | 0             | 0         | 0             | APR/MAY/JUNE          | 15                        | 21                      | 17                                                 |